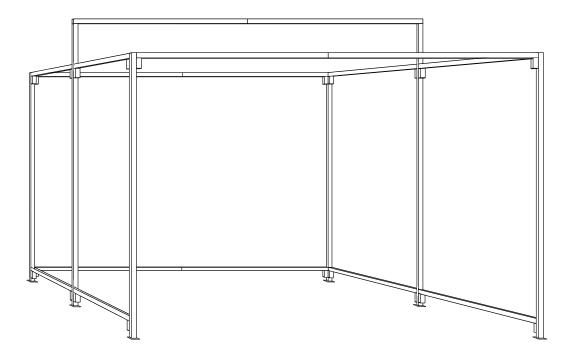

## GENERAL PURPOSE WALK-IN STALLS -

 $8'\times8',\,10'\times10',\,12'\times10',\,12'\times12',\,14'\times12'$  and  $14'\times14'$ 

All stalls are manufactured using  $1"x\ 1"$  square mild steel and painted in a black hammer finish gloss. Stalls can be purchased as complete starter kits (steelwork, covers and clips) or as steelwork only. We can manufacture stalls to your specification, please call with your requirements.