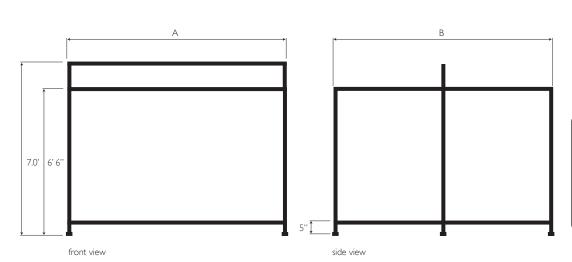

## - SPECIFICATIONS

|           | # OF PARTS | WEIGHT<br>STEEL ONLY / STARTER KIT | COVERS TO SUIT                                                                                        | MAX. LENGTH |
|-----------|------------|------------------------------------|-------------------------------------------------------------------------------------------------------|-------------|
| 8' x 8'   | 22         | 52kg / 57kg                        | I off I2' $\times$ I8' (to cover top and back)<br>2 off I2' $\times$ 9' (to cover sides)              | 7.0'        |
| 10' x 10' | 22         | 60kg / 65kg                        | I off I2' x I8' (to cover top and back)<br>2 off I2' x 9' (to cover sides)                            | 7.0'        |
| 12' x 10' | 22         | 64kg / 69kg                        | I off 20' x 15' (to cover top and back)<br>2 off 12' x 9' (to cover sides)                            | 7.0'        |
| 12' x 12' | 22         | 68kg / 73kg                        | I off 20' x I5' (to cover top and back)<br>I off 20' x I5' cut in half (to cover sides)               | 7.0'        |
| 14' x 12' | 22         | 72kg / 77kg                        | I off 23' $\times$ 18' (to cover top and back)<br>I off 20' $\times$ 15' cut in half (to cover sides) | 7' 4.25''   |
| 14' x 14' | 22         | 76kg / 81kg                        | I off 23' $\times$ 18' (to cover top and back)<br>I off 20' $\times$ 15' cut in half (to cover sides) | 7' 4.25''   |

|           | Α   | В   |
|-----------|-----|-----|
| 8' x 8'   | 8'  | 8'  |
| 10' x 10' | 10' | 10' |
| 12' x 10' | 12' | 10' |
| 14' x 12' | 14' | 12' |
| 14' x 14' | 14' | 14' |
|           |     |     |