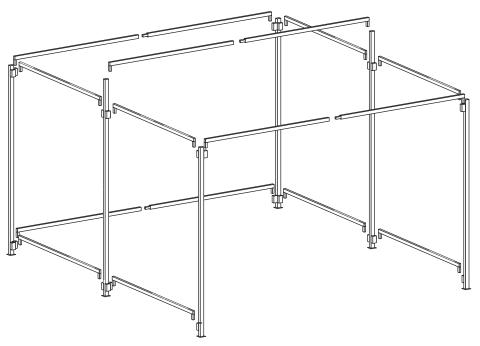

## GENERAL PURPOSE WALK-IN STALLS -

 $8'\times8',\,10'\times10',\,12'\times10',\,12'\times12',\,14'\times12'$  and  $14'\times14'$ 

All stalls are manufactured using  $1"x\ 1"$  square mild steel and painted in a black hammer finish gloss. Stalls can be purchased as complete starter kits (steelwork, covers and clips) or as steelwork only. We can manufacture stalls to your specification, please call with your requirements.