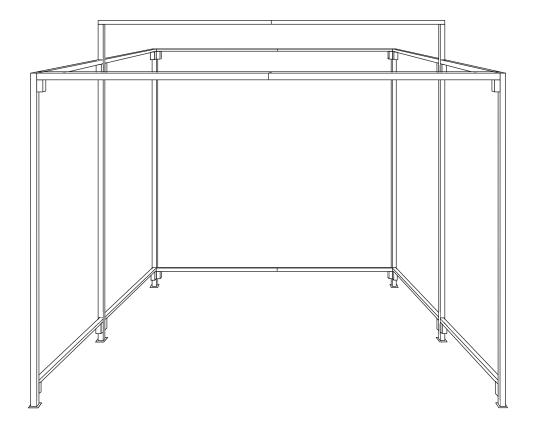

## GENERAL PURPOSE WALK-IN STALLS -

 $8'\times8',\,10'\times10',\,12'\times10',\,12'\times12',\,14'\times12'$  and  $14'\times14'$ 

All stalls are manufactured using  $1"x\ 1"$  square mild steel and painted in a black hammer finish gloss. Stalls can be purchased as complete starter kits (steelwork, covers and clips) or as steelwork only. We can manufacture stalls to your specification, please call with your requirements.