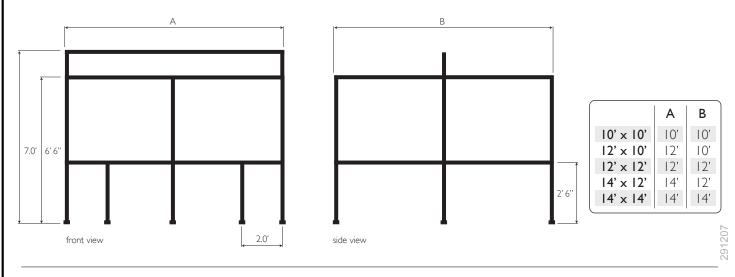

## - SPECIFICATIONS

|           | # OF PARTS | WEIGHT<br>STEEL ONLY / STARTER KIT | COVERS TO SUIT                                                                          | COUNTERS TO SUIT               | MAX. LENGTH |
|-----------|------------|------------------------------------|-----------------------------------------------------------------------------------------|--------------------------------|-------------|
| 10' x 10' | 37         | 90kg / 112kg                       | I off I2' x I8' (to cover top and back)<br>2 off I2' x 9' (to cover sides)              | 6 off 4' × 2'<br>I off 2' × 2' | 7.0'        |
| 12' x 10' | 37         | 95kg / 119kg                       | I off 20' x 15' (to cover top and back)<br>2 off 12' x 9' (to cover sides)              | 7 off 4' x 2'                  | 7.0'        |
| 12' x 12' | 37         | 100kg / 130kg                      | I off 20' x 15' (to cover top and back) I off 20' x 15' cut in half (to cover sides)    | 8 off 4' x 2'                  | 7.0'        |
| 14' x 12' | 37         | 105kg / 134kg                      | I off 23' × 18' (to cover top and back) I off 20' × 15' cut in half (to cover sides)    | 8 off 4' × 2'<br>I off 2' × 2' | 7' 4.25''   |
| 14' x 14' | 37         | 111kg / 143kg                      | I off 23' × 18' (to cover top and back)<br>I off 20' × 15' cut in half (to cover sides) | 9 off 4' × 2'<br>I off 2' × 2' | 7' 4.25''   |