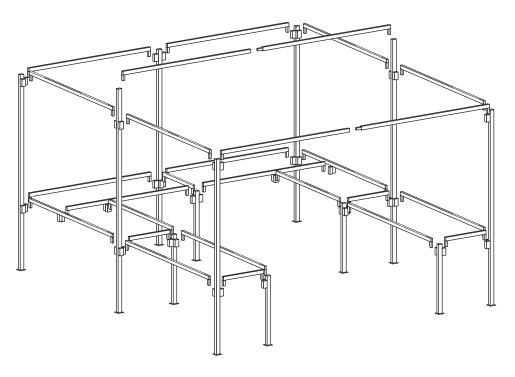

## — WALK-IN STALLS WITH COUNTERS

 $10' \times 10'$ ,  $12' \times 10'$ ,  $12' \times 12'$ ,  $14' \times 12'$  and  $14' \times 14'$ 

further details overleaf

31207

## WALK-IN STALLS WITH COUNTERS -

 $10' \times 10'$ ,  $12' \times 10'$ ,  $12' \times 12'$ ,  $14' \times 12'$  and  $14' \times 14'$ 