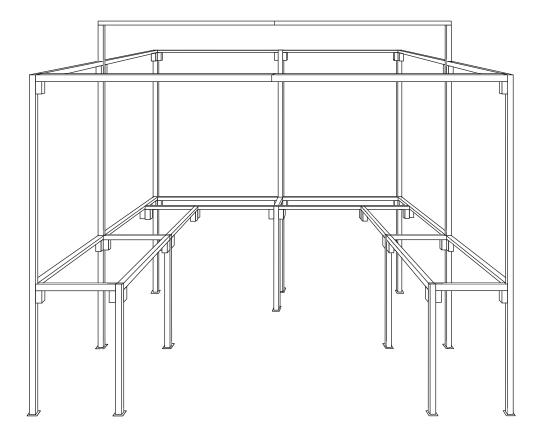

## — WALK-IN STALLS WITH COUNTERS

 $10' \times 10'$ ,  $12' \times 10'$ ,  $12' \times 12'$ ,  $14' \times 12'$  and  $14' \times 14'$ 

further details overleaf

31207

## WALK-IN STALLS WITH COUNTERS -

 $10' \times 10'$ ,  $12' \times 10'$ ,  $12' \times 12'$ ,  $14' \times 12'$  and  $14' \times 14'$ 