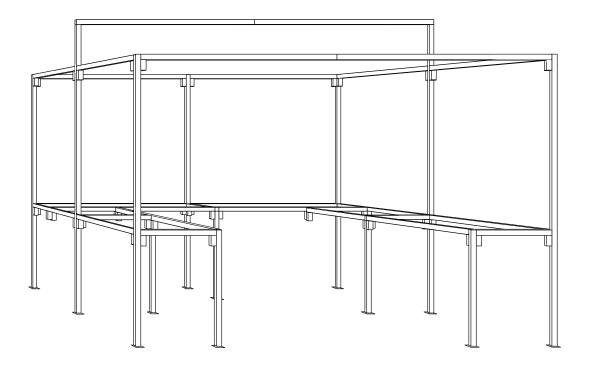

## — WALK-IN STALLS WITH COUNTERS

 $10' \times 10'$ ,  $12' \times 10'$ ,  $12' \times 12'$ ,  $14' \times 12'$  and  $14' \times 14'$ 

further details overleaf

31207

## WALK-IN STALLS WITH COUNTERS -

 $10' \times 10'$ ,  $12' \times 10'$ ,  $12' \times 12'$ ,  $14' \times 12'$  and  $14' \times 14'$ 