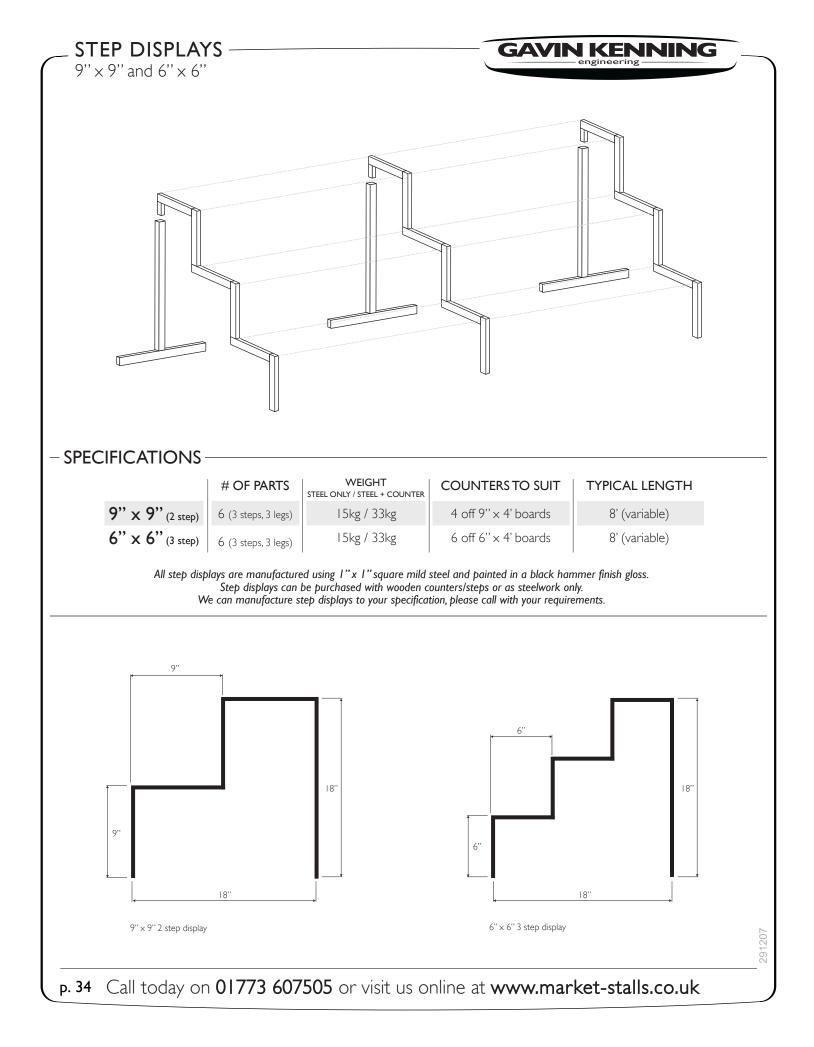

## COMPLIMENT YOUR PRODUCTS WITH OUT STEP DISPLAY STANDS -

Our step displays will help to compliment your products bringing items closer to the customer's eye level and enabling more products to be effectively displayed in the same space.

Step displays are a simple, flexible and very rugged solution, manufactured from the same steel and employing the same construction techniques as those used in making our renown market stalls.

The displays are designed to be flat packed and easily transportable by simply detaching the back leg from the step. They are a stand-alone fabrication that could be used on any market stall, table or flat surface. By spacing the supports further apart the display lengths can be varied providing greater flexibility. Any suitable board can be used to form the steps, this is then usually covered with a cloth or grass matt to form a backdrop for your products.