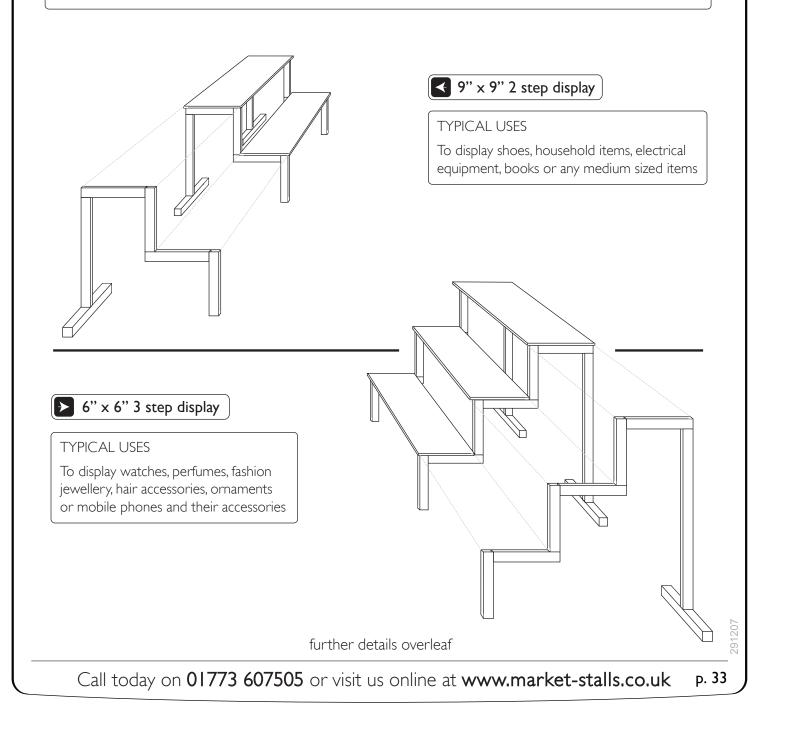

## COMPLIMENT YOUR PRODUCTS WITH OUT STEP DISPLAY STANDS -

Our step displays will help to compliment your products bringing items closer to the customer's eye level and enabling more products to be effectively displayed in the same space.

Step displays are a simple, flexible and very rugged solution, manufactured from the same steel and employing the same construction techniques as those used in making our renown market stalls.

The displays are designed to be flat packed and easily transportable by simply detaching the back leg from the step. They are a stand-alone fabrication that could be used on any market stall, table or flat surface. By spacing the supports further apart the display lengths can be varied providing greater flexibility. Any suitable board can be used to form the steps, this is then usually covered with a cloth or grass matt to form a backdrop for your products.