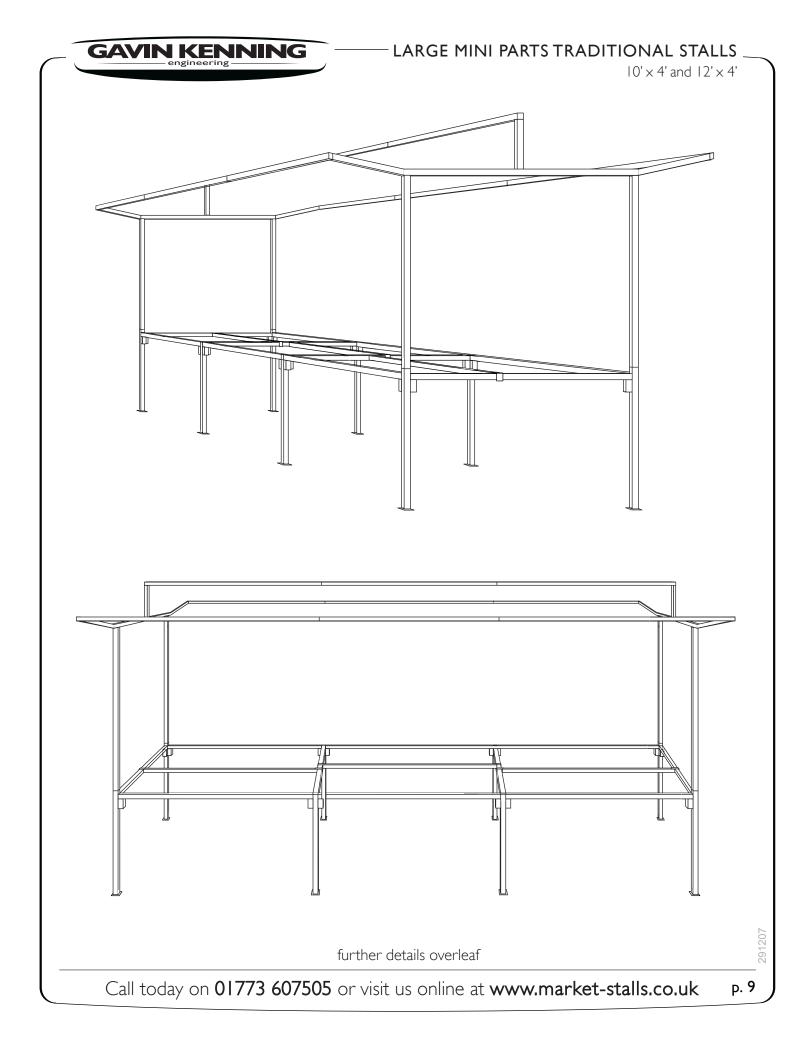

## LARGE MINI PARTS TRADITIONAL STALLS [0' × 4' and 12' × 4' [O' × 4' and 12' × 4'] [O' × 4' and 12' × 4' [O' × 4' and 12' × 4']

All stalls are manufactured using 1"x 1" square mild steel and painted in a black hammer finish gloss.

Stalls can be purchased as complete starter kits (steelwork, counter, cover and clips) or as steelwork only.