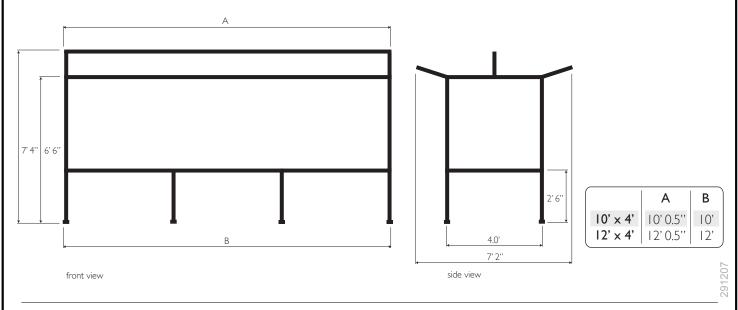

## - SPECIFICATIONS

|          | # OF PARTS | WEIGHT<br>STEEL ONLY / STARTER KIT | COVERS TO SUIT                    | COUNTERS TO SUIT     | MAX. LENGTH |
|----------|------------|------------------------------------|-----------------------------------|----------------------|-------------|
| 10' x 4' | 40         | 66kg / 83kg                        | 12' × 18' (to cover top and back) | 5 off 4' x 2' boards | 4' 4.25''   |
| 12' × 4' | 40         | 70kg / 90kg                        | 20' × 15' (to cover top and back) | 6 off 4' x 2' boards | 4' 4.25''   |