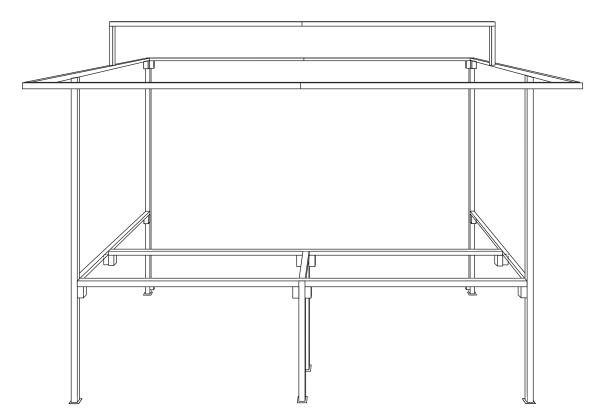

|          | Α         | В   |
|----------|-----------|-----|
| 6' x 6'  | 6' 0.5''  | 6'  |
| 8' x 6'  | 8' 0.5''  | 8'  |
| 10' x 6' | 10' 0.5'' | 10' |

p. 14 Call today on 01773 607505 or visit us online at www.market-stalls.co.uk