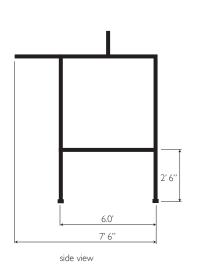

## - SPECIFICATIONS

|          | # OF PARTS | WEIGHT<br>STEEL ONLY / STARTER KIT | COVERS TO SUIT                    | COUNTERS TO SUIT                            | MAX. LENGTH |
|----------|------------|------------------------------------|-----------------------------------|---------------------------------------------|-------------|
| 6' x 6'  | 16         | 50kg / 56kg                        | 12' × 18' (to cover top and back) | 2 off 3' x 2' boards                        | 7' 6''      |
| 8' x 6'  | 25         | 56kg / 63kg                        | 12' × 18' (to cover top and back) | 2 off 4' x 2' boards                        | 7' 6''      |
| 10' x 6' | 25         | 62kg / 71kg                        | 12' × 18' (to cover top and back) | 2 off 4' × 2' boards<br>I off 2' × 2' board | 7' 6''      |