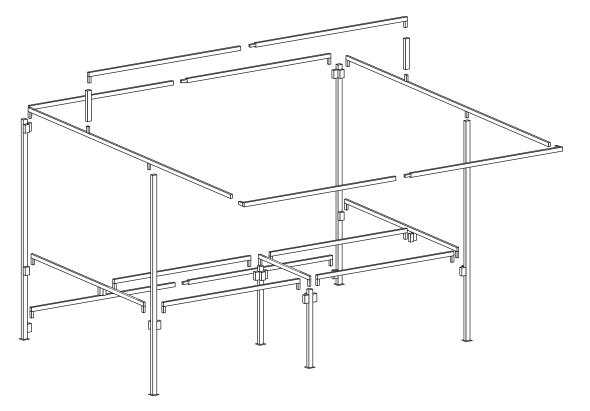

## - SPECIFICATIONS

|          | # OF PARTS | WEIGHT<br>STEEL ONLY / STARTER KIT | COVERS TO SUIT                    | COUNTERS TO SUIT                            | MAX. LENGTH |
|----------|------------|------------------------------------|-----------------------------------|---------------------------------------------|-------------|
| 6' x 6'  | 16         | 50kg / 56kg                        | 12' × 18' (to cover top and back) | 2 off 3' x 2' boards                        | 7' 6''      |
| 8' x 6'  | 25         | 56kg / 63kg                        | 12' × 18' (to cover top and back) | 2 off 4' x 2' boards                        | 7' 6''      |
| 10' x 6' | 25         | 62kg / 71kg                        | 12' × 18' (to cover top and back) | 2 off 4' × 2' boards<br>I off 2' × 2' board | 7' 6''      |

All stalls are manufactured using 1"x 1" square mild steel and painted in a black hammer finish gloss. Stalls can be purchased as complete starter kits (steelwork, counter, cover and clips) or as steelwork only. We can manufacture stalls to your specification, please call with your requirements.