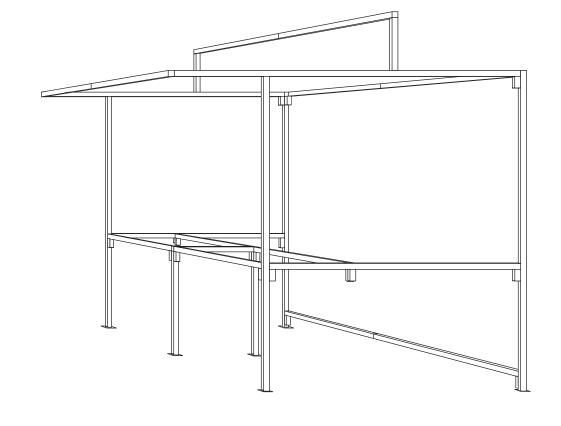

## FOOD STALLS-

 $6' \times 6'$ ,  $8' \times 6'$  and  $10' \times 6'$ 

All stalls are manufactured using 1"x 1" square mild steel and painted in a black hammer finish gloss. Stalls can be purchased as complete starter kits (steelwork, counter, cover and clips) or as steelwork only. We can manufacture stalls to your specification, please call with your requirements.