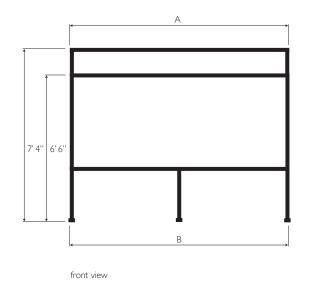

|          | Α         | В   |
|----------|-----------|-----|
| 6' x 6'  | 6' 0.5''  | 6'  |
| 8' x 6'  | 8' 0.5''  | 8'  |
| 10' x 6' | 10' 0.5'' | 10' |

p. 14 Call today on 01773 607505 or visit us online at www.market-stalls.co.uk