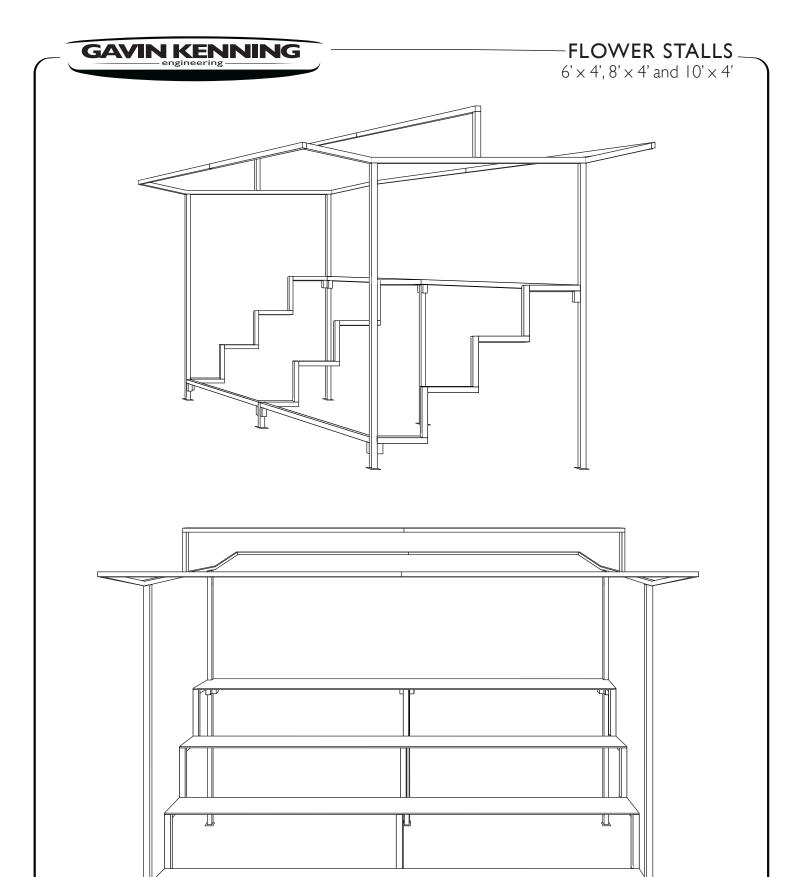

## FLOWER STALLS -

 $6' \times 4'$ ,  $8' \times 4'$  and  $10' \times 4'$ 

## - SPECIFICATIONS -

|          | # OF PARTS | WEIGHT<br>STEEL ONLY / STARTER KIT | COVERS TO SUIT                    | COUNTERS TO SUIT     | MAX. LENGTH              |
|----------|------------|------------------------------------|-----------------------------------|----------------------|--------------------------|
| 6' x 4'  | 15         | 46kg / 56kg                        | 12' × 18' (to cover top and back) | 4 off 6' x 1' boards | 7.0'<br>(may be reduced) |
| 8' x 4'  | 21         | 51kg / 64kg                        | 12' × 18' (to cover top and back) | 8 off 4' x 1' boards | 7.0'<br>(may be reduced) |
| 10' x 4' | 21         | 56kg / 73kg                        | 12' × 18' (to cover top and back) | 8 off 5' x 1' boards | 7.0'<br>(may be reduced) |

All stalls are manufactured using 1"x 1" square mild steel and painted in a black hammer finish gloss. Stalls can be purchased as complete starter kits (steelwork, counter, cover and clips) or as steelwork only. We can manufacture stalls to your specification, please call with your requirements.