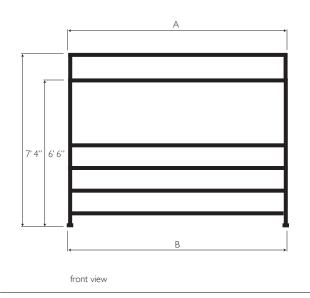

|          | Α        | В   |
|----------|----------|-----|
| 6' x 4'  | 6' 0.5'' | 6'  |
| 8' x 4'  | 8' 0.5'' | 8'  |
| 10' x 4' | 10'0.5'' | 10' |

91207

p. 12 Call today on 01773 607505 or visit us online at www.market-stalls.co.uk