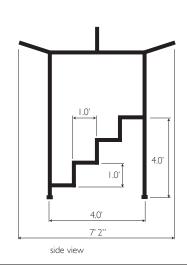

## - SPECIFICATIONS -

|          | # OF PARTS | WEIGHT<br>STEEL ONLY / STARTER KIT | COVERS TO SUIT                    | COUNTERS TO SUIT     | MAX. LENGTH              |
|----------|------------|------------------------------------|-----------------------------------|----------------------|--------------------------|
| 6' x 4'  | 15         | 46kg / 56kg                        | 12' × 18' (to cover top and back) | 4 off 6' x 1' boards | 7.0'<br>(may be reduced) |
| 8' x 4'  | 21         | 51kg / 64kg                        | 12' × 18' (to cover top and back) | 8 off 4' x 1' boards | 7.0'<br>(may be reduced) |
| 10' x 4' | 21         | 56kg / 73kg                        | 12' × 18' (to cover top and back) | 8 off 5' x 1' boards | 7.0'<br>(may be reduced) |