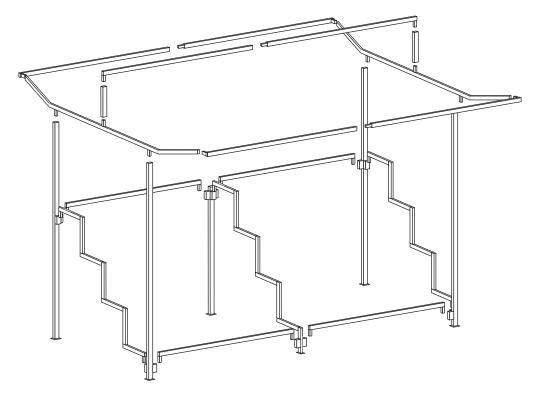

## FLOWER STALLS -

 $6' \times 4'$ ,  $8' \times 4'$  and  $10' \times 4'$ 

## - SPECIFICATIONS -

|          | # OF PARTS | WEIGHT<br>STEEL ONLY / STARTER KIT | COVERS TO SUIT                    | COUNTERS TO SUIT     | MAX. LENGTH              |
|----------|------------|------------------------------------|-----------------------------------|----------------------|--------------------------|
| 6' x 4'  | 15         | 46kg / 56kg                        | 12' × 18' (to cover top and back) | 4 off 6' x 1' boards | 7.0'<br>(may be reduced) |
| 8' x 4'  | 21         | 51kg / 64kg                        | 12' × 18' (to cover top and back) | 8 off 4' x 1' boards | 7.0'<br>(may be reduced) |
| 10' x 4' | 21         | 56kg / 73kg                        | 12' × 18' (to cover top and back) | 8 off 5' x 1' boards | 7.0'<br>(may be reduced) |

All stalls are manufactured using 1"x 1" square mild steel and painted in a black hammer finish gloss. Stalls can be purchased as complete starter kits (steelwork, counter, cover and clips) or as steelwork only. We can manufacture stalls to your specification, please call with your requirements.