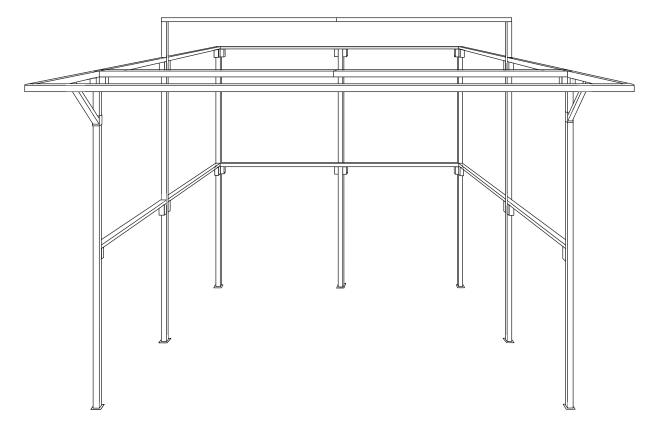

## FASHION STALLS-

 $10' \times 10'$ ,  $12' \times 10'$ ,  $12' \times 12'$ ,  $14' \times 10'$ ,  $14' \times 12'$  and  $14' \times 14'$ 

## - SPECIFICATIONS -

|                  | # OF PARTS | WEIGHT<br>STEEL ONLY / STARTER KIT | COVERS TO SUIT                                                                                        | MAX. LENGTH |
|------------------|------------|------------------------------------|-------------------------------------------------------------------------------------------------------|-------------|
| 10' x 10'        | 27         | 73kg / 78kg                        | I off I2' $\times$ I8' (to cover top and back)<br>2 off I2' $\times$ 9' (to cover sides)              | 7.0'        |
| 12' x 10'        | 27         | 79kg / 84kg                        | I off 20' $\times$ 15' (to cover top and back)<br>2 off 12' $\times$ 9' (to cover sides)              | 7.0'        |
| 12' x 12'        | 27         | 83kg / 88kg                        | I off 23' × 18' (to cover top and back) I off 20' × 15' cut in half (to cover sides)                  | 7.0'        |
| 14' x 10'        | 27         | 83kg / 88kg                        | I off 20' x I5' (to cover top and back)<br>2 off I2' x 9' (to cover sides)                            | 7' 4.25''   |
| 14' x 12'        | 27         | 88kg / 93kg                        | I off 23' x 18' (to cover top and back)<br>I off 20' x 15' cut in half (to cover sides)               | 7' 4.25''   |
| $14' \times 14'$ | 27         | 92kg / 97kg                        | I off 23' $\times$ 18' (to cover top and back)<br>I off 20' $\times$ 15' cut in half (to cover sides) | 7' 4.25''   |