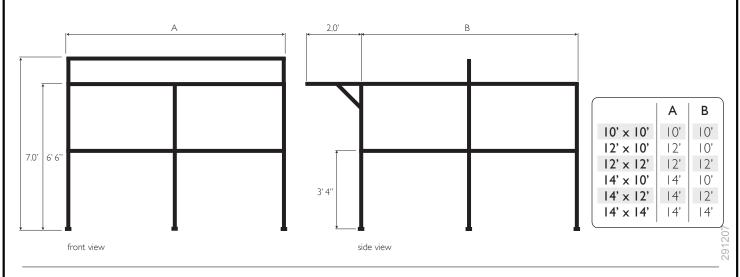

## FASHION STALLS-

 $10' \times 10'$ ,  $12' \times 10'$ ,  $12' \times 12'$ ,  $14' \times 10'$ ,  $14' \times 12'$  and  $14' \times 14'$ 

## - SPECIFICATIONS -

|                  | # OF PARTS | WEIGHT<br>STEEL ONLY / STARTER KIT | COVERS TO SUIT                                                                                        | MAX. LENGTH |
|------------------|------------|------------------------------------|-------------------------------------------------------------------------------------------------------|-------------|
| 10' x 10'        | 27         | 73kg / 78kg                        | I off I2' $\times$ I8' (to cover top and back)<br>2 off I2' $\times$ 9' (to cover sides)              | 7.0'        |
| 12' x 10'        | 27         | 79kg / 84kg                        | I off 20' $\times$ 15' (to cover top and back)<br>2 off 12' $\times$ 9' (to cover sides)              | 7.0'        |
| 12' x 12'        | 27         | 83kg / 88kg                        | I off 23' × 18' (to cover top and back) I off 20' × 15' cut in half (to cover sides)                  | 7.0'        |
| 14' x 10'        | 27         | 83kg / 88kg                        | I off 20' x I5' (to cover top and back)<br>2 off I2' x 9' (to cover sides)                            | 7' 4.25''   |
| 14' x 12'        | 27         | 88kg / 93kg                        | I off 23' x 18' (to cover top and back)<br>I off 20' x 15' cut in half (to cover sides)               | 7' 4.25''   |
| $14' \times 14'$ | 27         | 92kg / 97kg                        | I off 23' $\times$ 18' (to cover top and back)<br>I off 20' $\times$ 15' cut in half (to cover sides) | 7' 4.25''   |