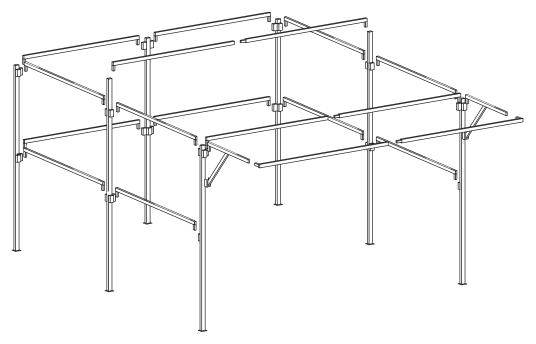

## FASHION STALLS-

 $10' \times 10'$ ,  $12' \times 10'$ ,  $12' \times 12'$ ,  $14' \times 10'$ ,  $14' \times 12'$  and  $14' \times 14'$ 

## - SPECIFICATIONS -

|                  | # OF PARTS | WEIGHT<br>STEEL ONLY / STARTER KIT | COVERS TO SUIT                                                                                        | MAX. LENGTH |
|------------------|------------|------------------------------------|-------------------------------------------------------------------------------------------------------|-------------|
| 10' x 10'        | 27         | 73kg / 78kg                        | I off I2' $\times$ I8' (to cover top and back)<br>2 off I2' $\times$ 9' (to cover sides)              | 7.0'        |
| 12' x 10'        | 27         | 79kg / 84kg                        | I off 20' $\times$ 15' (to cover top and back)<br>2 off 12' $\times$ 9' (to cover sides)              | 7.0'        |
| 12' x 12'        | 27         | 83kg / 88kg                        | I off 23' × 18' (to cover top and back) I off 20' × 15' cut in half (to cover sides)                  | 7.0'        |
| 14' x 10'        | 27         | 83kg / 88kg                        | I off 20' x I5' (to cover top and back)<br>2 off I2' x 9' (to cover sides)                            | 7' 4.25''   |
| 14' x 12'        | 27         | 88kg / 93kg                        | I off 23' x 18' (to cover top and back)<br>I off 20' x 15' cut in half (to cover sides)               | 7' 4.25''   |
| $14' \times 14'$ | 27         | 92kg / 97kg                        | I off 23' $\times$ 18' (to cover top and back)<br>I off 20' $\times$ 15' cut in half (to cover sides) | 7' 4.25''   |