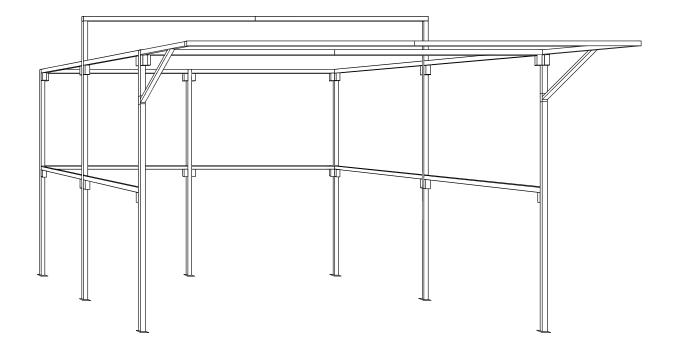

## FASHION STALLS-

 $10' \times 10'$ ,  $12' \times 10'$ ,  $12' \times 12'$ ,  $14' \times 10'$ ,  $14' \times 12'$  and  $14' \times 14'$ 

## - SPECIFICATIONS -

|                  | # OF PARTS | WEIGHT<br>STEEL ONLY / STARTER KIT | COVERS TO SUIT                                                                                        | MAX. LENGTH |
|------------------|------------|------------------------------------|-------------------------------------------------------------------------------------------------------|-------------|
| 10' x 10'        | 27         | 73kg / 78kg                        | I off I2' $\times$ I8' (to cover top and back)<br>2 off I2' $\times$ 9' (to cover sides)              | 7.0'        |
| 12' x 10'        | 27         | 79kg / 84kg                        | I off 20' $\times$ 15' (to cover top and back)<br>2 off 12' $\times$ 9' (to cover sides)              | 7.0'        |
| 12' x 12'        | 27         | 83kg / 88kg                        | I off 23' × 18' (to cover top and back) I off 20' × 15' cut in half (to cover sides)                  | 7.0'        |
| 14' x 10'        | 27         | 83kg / 88kg                        | I off 20' x I5' (to cover top and back)<br>2 off I2' x 9' (to cover sides)                            | 7' 4.25''   |
| 14' x 12'        | 27         | 88kg / 93kg                        | I off 23' x 18' (to cover top and back)<br>I off 20' x 15' cut in half (to cover sides)               | 7' 4.25''   |
| $14' \times 14'$ | 27         | 92kg / 97kg                        | I off 23' $\times$ 18' (to cover top and back)<br>I off 20' $\times$ 15' cut in half (to cover sides) | 7' 4.25''   |