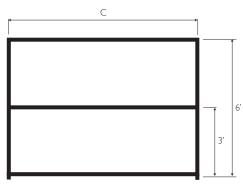

## - SPECIFICATIONS

|            | TYPE OF RAIL      | # OF PARTS | WEIGHT<br>WITH WHEELS / FLAT BOTTOMED | MAX. LENGTH |
|------------|-------------------|------------|---------------------------------------|-------------|
| 4' x 4'    | standard (junior) | 4          | 12kg / 10kg                           | 4'          |
| 4' x 5' 3" | standard          | 4          | 13kg / 11kg                           | 5' 3''      |
| 5' x 5' 3" | standard          | 4          | 14kg / 12kg                           | 5' 3''      |
| 6' x 5' 3" | standard          | 4          | 15kg / 13kg                           | 5' 3''      |
| 4' x 6'    | two tier          | 7          | 18kg / 16kg                           | 6'          |
| 5' x 6'    | two tier          | 7          | 20kg / 18kg                           | 6'          |
| 6' x 6'    | two tier          | 7          | 22kg / 20kg                           | 6'          |

We can manufacture dress rails to your specification, please call with your requirements.

Wheels will add approximately 4" to overall height of dress rail

|            | Α  | В      | С  |
|------------|----|--------|----|
| 4' x 4'    | 4' | 4'     | -  |
| 4' x 5' 3" | 4' | 5' 3'' | -  |
| 5' x 5' 3" | 5' | 5' 3'' | -  |
| 6' x 5' 3" | 6' | 5' 3'' | -  |
| 4' × 6'    | -  | -      | 4' |
| 5' x 6'    | -  | -      | 5' |
| 6' x 6'    | -  | -      | 6' |

standard dress rail

two tier dress rail

291207