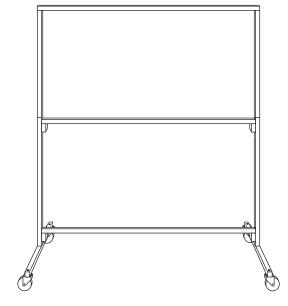

All our rails can be supplied with wheels (either standard or heavy duty) or simply as flat bottomed rails.

two tier dress rail (with wheels)

further details overleaf

standard dress rail

two tier dress rail

291207