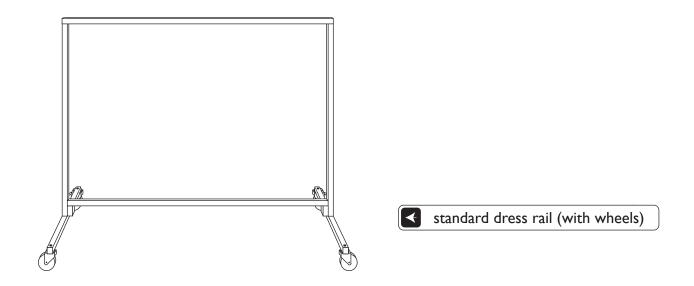

All our rails can be supplied with wheels (either standard or heavy duty) or simply as flat bottomed rails.

two tier dress rail (with wheels)

further details overleaf

standard dress rail

two tier dress rail

291207