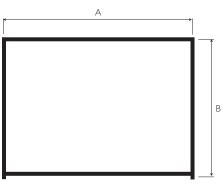

We can manufacture dress rails to your specification, please call with your requirements.

Wheels will add approximately 4" to overall height of dress rail

|            | Α  | В      | С  |
|------------|----|--------|----|
| 4' x 4'    | 4' | 4'     | -  |
| 4' x 5' 3" | 4' | 5' 3'' | -  |
| 5' x 5' 3" | 5' | 5' 3'' | -  |
| 6' x 5' 3" | 6' | 5' 3'' | -  |
| 4' × 6'    | -  | -      | 4' |
| 5' x 6'    | -  | -      | 5' |
| 6' x 6'    | -  | -      | 6' |

standard dress rail

two tier dress rail

291207