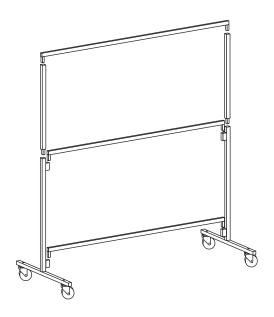

## **FASHION SOLUTIONS**

Our range of square section dress rails are renown for their strength and simplicity having no small parts that can be misplaced. All our rails can be taken apart quickly and easily and pack flat for transportattion or storage.

Rails may be used in conjunction with conventional clothes hangers as well as our extensive range of hanger brackets that fit directly onto the square section tubing enabling you to create your own professional and individual clothing displays which can be fronted up to the customer for maximum effect.