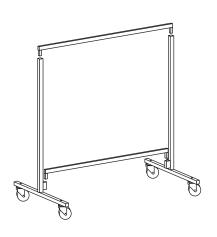

## **FASHION SOLUTIONS**

Our range of square section dress rails are renown for their strength and simplicity having no small parts that can be misplaced. All our rails can be taken apart quickly and easily and pack flat for transportattion or storage.

Rails may be used in conjunction with conventional clothes hangers as well as our extensive range of hanger brackets that fit directly onto the square section tubing enabling you to create your own professional and individual clothing displays which can be fronted up to the customer for maximum effect.