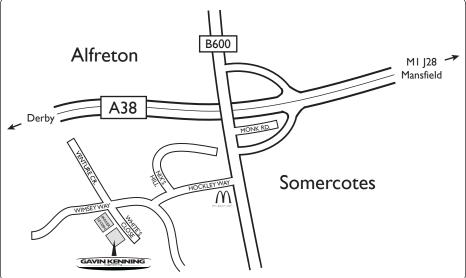

## **DIRECTIONS FROM MI**

- I. From J28 of the M1, follow the A38 westwards for approximately 2.5 miles.
- **2.** Exit at the second juntion signposted Somercotes, B600 and Trading Estates.
- **3.** Turn left at the T-junction onto the B600 and take the first right onto Hockley Way (a McDonald's restaurant is situated on the corner).
- **4.** Follow Hockley Way down to another T-junction and turn right onto Wimsey Way.
- **5.** Follow the road around the bend and at the cross-roads turn left onto White's Close.

Gavin Kenning Engineering is the second factory unit on the right, nextdoor to Parker Severn Builders Merchants.

## **DIRECTIONS FROM A38 EAST**

- 1. From Derby, follow the A38 for approximately 15 miles.
- 2. Pass under the junction signposted Matlock, Chesterfield and A61 and continue for another half mile before exiting at the junction signposted Somercotes, B600 and Trading Estates.
- 3. Turn left at the T-junction onto the B600, continue over the A38 and take the first right onto Hockley Way (a McDonald's restaurant is situated on the corner).
- **4.** Follow Hockley Way down to another T-junction and turn right onto Wimsey Way.
- **5.** Follow the road around the bend and at the cross-roads turn left onto White's Close.

Gavin Kenning Engineering is the second factory unit on the right.

291207