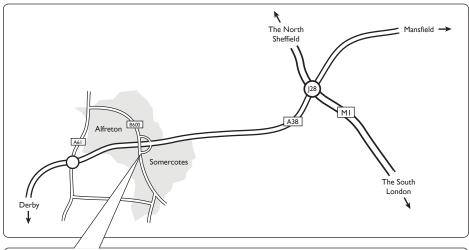

## **DIRECTIONS FROM MI**

- I. From J28 of the M1, follow the A38 westwards for approximately 2.5 miles.
- **2.** Exit at the second juntion signposted Somercotes, B600 and Trading Estates.
- **3.** Turn left at the T-junction onto the B600 and take the first right onto Hockley Way (a McDonald's restaurant is situated on the corner).
- **4.** Follow Hockley Way down to another T-junction and turn right onto Wimsey Way.
- **5.** Follow the road around the bend and at the cross-roads turn left onto White's Close.

## **DIRECTIONS FROM A38 EAST**

- 1. From Derby, follow the A38 for approximately 15 miles.
- 2. Pass under the junction signposted Matlock, Chesterfield and A61 and continue for another half mile before exiting at the junction signposted Somercotes, B600 and Trading Estates.
- 3. Turn left at the T-junction onto the B600, continue over the A38 and take the first right onto Hockley Way (a McDonald's restaurant is situated on the corner).
- **4.** Follow Hockley Way down to another T-junction and turn right onto Wimsey Way.
- **5.** Follow the road around the bend and at the cross-roads turn left onto White's Close.