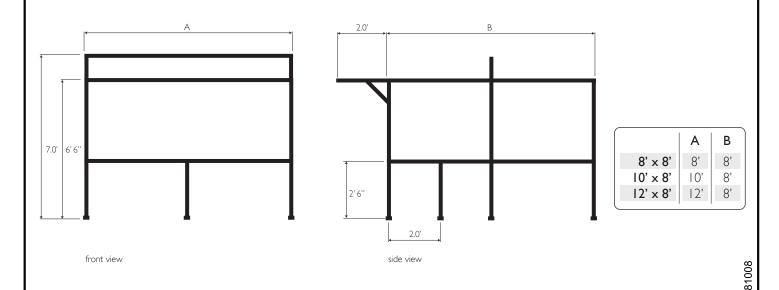

## - SPECIFICATIONS -

|           | # OF PARTS | WEIGHT<br>STEEL ONLY / STARTER KIT | COVERS TO SUIT                                                             | COUNTERS TO SUIT               | MAX. LENGTH |
|-----------|------------|------------------------------------|----------------------------------------------------------------------------|--------------------------------|-------------|
| 8' x 8'   | 31         | 67kg / 74kg                        | I off I2' x I8' (to cover top and back)<br>2 off I2' x 9' (to cover sides) | 2 off 4' x 2'                  | 7.0'        |
| 10' x 10' | 31         | 74kg / 82kg                        | I off I2' x I8' (to cover top and back)<br>2 off I2' x 9' (to cover sides) | 2 off 4' × 2'<br>I off 2' × 2' | 7.0'        |
| 12' x 10' | 31         | 80kg / 90kg                        | I off 20' x 15' (to cover top and back)<br>2 off 12' x 9' (to cover sides) | 3 off 4' x 2'                  | 7.0'        |

All stalls are manufactured using 1"x 1" square mild steel and painted in a black hammer finish gloss.

Stalls can be purchased as complete starter kits (steelwork, counters, covers and clips) or as steelwork only.