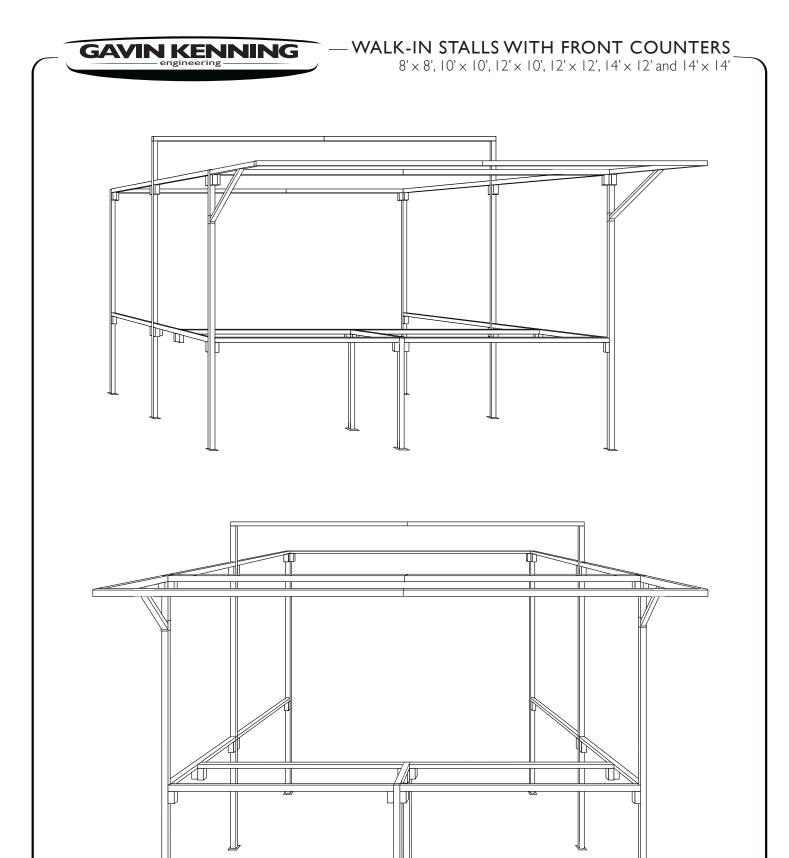

## WALK-IN STALLS WITH FRONT COUNTERS-

 $8' \times 8'$ ,  $10' \times 8'$ ,  $12' \times 8'$ 

## - SPECIFICATIONS -

|           | # OF PARTS | WEIGHT<br>STEEL ONLY / STARTER KIT | COVERS TO SUIT                                                             | COUNTERS TO SUIT               | MAX. LENGTH |
|-----------|------------|------------------------------------|----------------------------------------------------------------------------|--------------------------------|-------------|
| 8' x 8'   | 31         | 67kg / 74kg                        | I off I2' x I8' (to cover top and back)<br>2 off I2' x 9' (to cover sides) | 2 off 4' x 2'                  | 7.0'        |
| 10' x 10' | 31         | 74kg / 82kg                        | I off I2' x I8' (to cover top and back)<br>2 off I2' x 9' (to cover sides) | 2 off 4' × 2'<br>I off 2' × 2' | 7.0'        |
| 12' x 10' | 31         | 80kg / 90kg                        | I off 20' x 15' (to cover top and back)<br>2 off 12' x 9' (to cover sides) | 3 off 4' x 2'                  | 7.0'        |

All stalls are manufactured using 1"x 1" square mild steel and painted in a black hammer finish gloss.

Stalls can be purchased as complete starter kits (steelwork, counters, covers and clips) or as steelwork only.