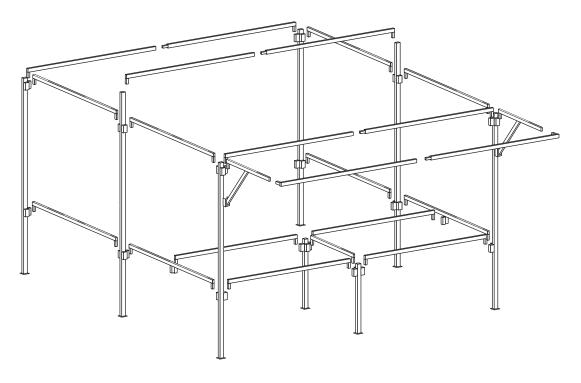

## WALK-IN STALLS WITH FRONT COUNTERS-

 $8' \times 8'$ ,  $10' \times 8'$ ,  $12' \times 8'$ 

## - SPECIFICATIONS -

|           | # OF PARTS | WEIGHT<br>STEEL ONLY / STARTER KIT | COVERS TO SUIT                                                             | COUNTERS TO SUIT               | MAX. LENGTH |
|-----------|------------|------------------------------------|----------------------------------------------------------------------------|--------------------------------|-------------|
| 8' x 8'   | 31         | 67kg / 74kg                        | I off I2' x I8' (to cover top and back)<br>2 off I2' x 9' (to cover sides) | 2 off 4' x 2'                  | 7.0'        |
| 10' x 10' | 31         | 74kg / 82kg                        | I off I2' x I8' (to cover top and back)<br>2 off I2' x 9' (to cover sides) | 2 off 4' × 2'<br>I off 2' × 2' | 7.0'        |
| 12' x 10' | 31         | 80kg / 90kg                        | I off 20' x 15' (to cover top and back)<br>2 off 12' x 9' (to cover sides) | 3 off 4' x 2'                  | 7.0'        |

All stalls are manufactured using 1"x 1" square mild steel and painted in a black hammer finish gloss.

Stalls can be purchased as complete starter kits (steelwork, counters, covers and clips) or as steelwork only.